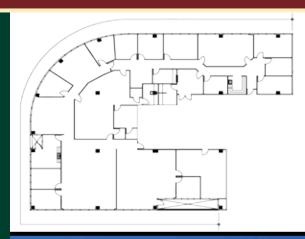

### Suite 400 - 10,555 SF NRA

- Reception area and two additional exits
- Eight private window offices
- Lots of open areas for cubicles
- Employee break room with cabinets and sink
- Conference room with adjacent kitchenette
- Free gated parking 35 open spaces and seven carports